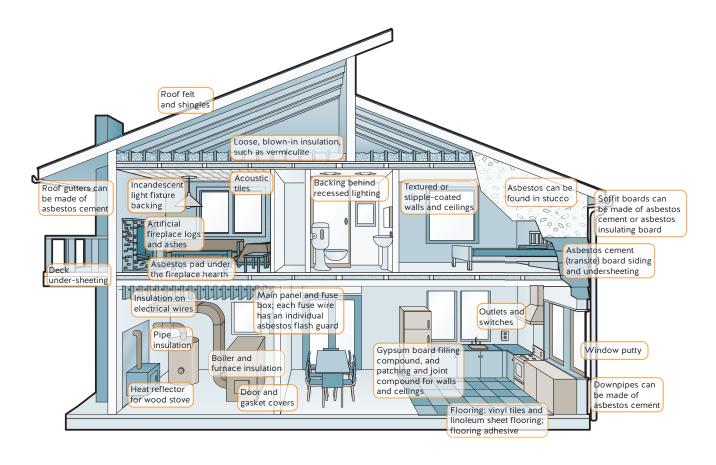

## Asbestos removal

Most workers who have died from overexposure to asbestos fibres have been in the construction trades.

Until the late 1980s, more than 3,000 products containing asbestos were used in house construction. When renovating or demolishing older homes, there is a high probability of encountering asbestos-containing materials. The following illustration shows asbestos-containing materials that were once commonly used in residential construction.